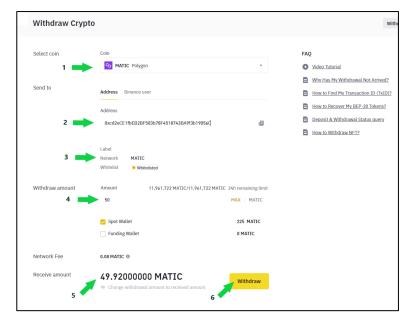

4. Select the Withdraw.

5. The withdrawal screen contains multiple parts that need to be correct. These are:

- i. Ensure Matic Polygon is selected
- ii. Ensure the address from your Trust wallet has been pasted here, this can be done via the address book feature or by pasting the address directly into the address field.
- iii. The selected network must be **MATIC**
- iv. Type in the amount of Matic you wish to withdraw or click the max button if you wish to transfer everything held in the exchange wallet.
- v. Check the receive amount that will arrive in your Trust Wallet, noting it less fees.
- vi. All correct? Click the Withdraw yellow button