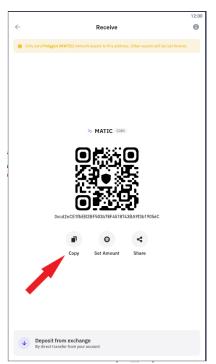

## Send Matic from an exchange to Trust Wallet

1. Open your Trust Wallet and from the home screen tap **Matic**.

2. On the next Matic Token screen select **Receive** and then **Copy** the address.

3. On your exchange (this tutorial uses Binance) select the Fiat and Spot Wallet.