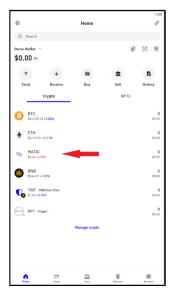

## Send Matic from an exchange to Trust Wallet

1. Open your Trust Wallet and from the home screen tap **Matic**.

2. On the next Matic Token screen select **Receive** and then **Copy** the address.

3. On your exchange (this tutorial uses Binance) select the Fiat and Spot Wallet.