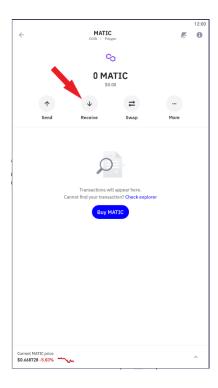

## Send Matic from an exchange to Trust Wallet

1. Open your Trust Wallet and from the home screen tap **Matic**.

2. On the next Matic Token screen select **Receive** and then **Copy** the address.

3. On your exchange (this tutorial uses Binance) select the Fiat and Spot Wallet.