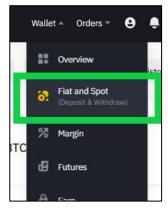

## Send Matic from an exchange to Trust Wallet

1. Open your Trust Wallet and from the home screen tap **Matic**.

2. On the next Matic Token screen select **Receive** and then **Copy** the address.

3. On your exchange (this tutorial uses Binance) select the Fiat and Spot Wallet.